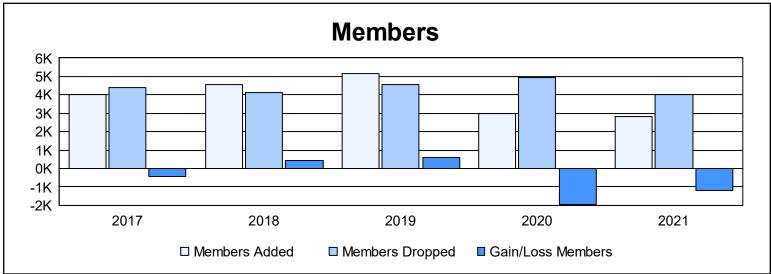

| Year      | New<br>Clubs | Dropped<br>Clubs | Gain/<br>Loss<br>Clubs | New<br>Members | Charter<br>Members | Reinstate<br>Members | Transfer<br>Members | Total<br>Member<br>Added | Total<br>Members<br>Dropped | Gain/<br>Loss<br>Members |
|-----------|--------------|------------------|------------------------|----------------|--------------------|----------------------|---------------------|--------------------------|-----------------------------|--------------------------|
| 2016-2017 | 10           | 21               | -11                    | 3,350          | 444                | 178                  | 32                  | 4,004                    | 4,417                       | -413                     |
| 2017-2018 | 7            | 16               | -9                     | 3,997          | 308                | 165                  | 108                 | 4,578                    | 4,133                       | 445                      |
| 2018-2019 | 9            | 11               | -2                     | 4,590          | 389                | 153                  | 26                  | 5,158                    | 4,576                       | 582                      |
| 2019-2020 | 9            | 15               | -6                     | 2,498          | 319                | 123                  | 32                  | 2,972                    | 4,951                       | -1,979                   |
| 2020-2021 | 7            | 18               | -11                    | 2,331          | 257                | 188                  | 19                  | 2,795                    | 3,990                       | -1,195                   |
| Average   | 8            | 16               | -8                     | 3,353          | 343                | 161                  | 43                  | 3,901                    | 4,413                       | -512                     |