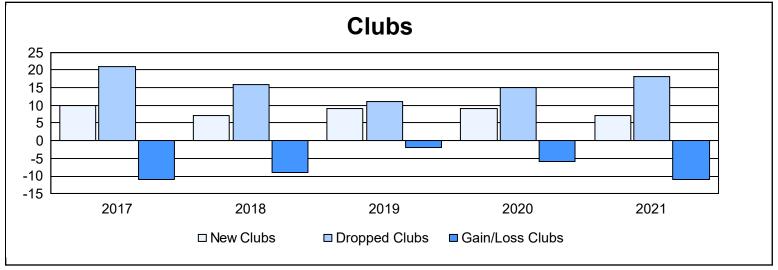

| Year      | New<br>Clubs | Dropped<br>Clubs | Gain/<br>Loss<br>Clubs | New<br>Members | Charter<br>Members | Reinstate<br>Members | Transfer<br>Members | Total<br>Member<br>Added | Total<br>Members<br>Dropped | Gain/<br>Loss<br>Members |
|-----------|--------------|------------------|------------------------|----------------|--------------------|----------------------|---------------------|--------------------------|-----------------------------|--------------------------|
| 2016-2017 | 10           | 21               | -11                    | 3,350          | 444                | 178                  | 32                  | 4,004                    | 4,417                       | -413                     |
| 2017-2018 | 7            | 16               | -9                     | 3,997          | 308                | 165                  | 108                 | 4,578                    | 4,133                       | 445                      |
| 2018-2019 | 9            | 11               | -2                     | 4,590          | 389                | 153                  | 26                  | 5,158                    | 4,576                       | 582                      |
| 2019-2020 | 9            | 15               | -6                     | 2,498          | 319                | 123                  | 32                  | 2,972                    | 4,951                       | -1,979                   |
| 2020-2021 | 7            | 18               | -11                    | 2,331          | 257                | 188                  | 19                  | 2,795                    | 3,990                       | -1,195                   |
| Average   | 8            | 16               | -8                     | 3,353          | 343                | 161                  | 43                  | 3,901                    | 4,413                       | -512                     |